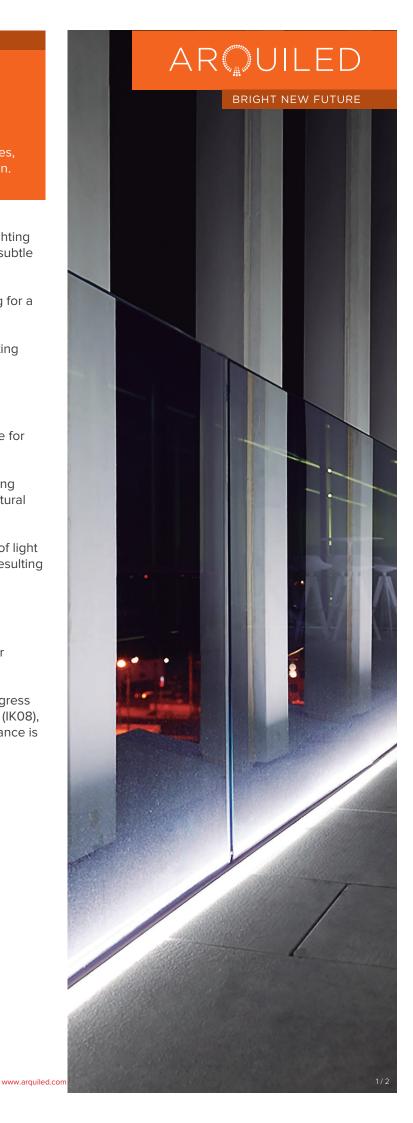

### **DESIGN**

ARQUITRAIL, with a discreet integration, its suitable for accent or marking lighting.

Its design allows recessed or surface mounting, being ideal for showing paths or highlight unique architectural details.

ARQUITRAIL allows you to create continuous lines of light without interruption and with excellent uniformity, resulting in the perfect solution for small-sized spaces.

## **ROBUSTNESS**

ARQUITRAIL is a linear solution that can be used for indoor or outdoor illumination.

With a robust design, this device presents a high ingress protection (IP66) and mechanical impact protection (IK08), ensuring that photometric and mechanical performance is maintained over time.