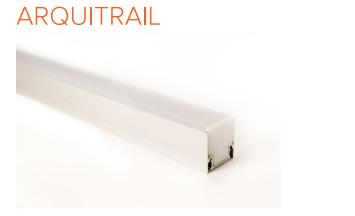

# **ARQUITRAIL**

Lights up architectural details and ensures a perfect marking of spaces, with an elegant and discreet design.

ARQUITRAIL arises from the need to provide the lighting market a solution that integrates linear spaces in a subtle way.

### **DESIGN**

ARQUITRAIL, with a discreet integration, its suitable for accent or marking lighting.

Its design allows recessed or surface mounting, being ideal for showing paths or highlight unique architectural details.