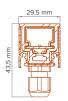

up to 50 000h

**IP66** 

IK08

35 °C

-20 °C +35 °C

**CLASS** 

PRODUCT MODELS

| Dimensions*                         | 1.294 - 1.550 mm |
|-------------------------------------|------------------|
| Power Consumption                   | 6 - 18 W         |
| Luminous Flux @4000K <sup>(1)</sup> | 310 - 1.080 lm   |

| Housing                      | Extruded aluminium and stainless steel             |
|------------------------------|----------------------------------------------------|
|                              |                                                    |
| Diffuser                     | Opaline polycarbonate                              |
| Finishing                    | Anodization                                        |
| Colour                       | Natural anodized                                   |
| сст                          | 4.000 K*                                           |
| Colour Rendering Index (CRI) | ≥ 72                                               |
| Ingress Protection           | IP66 (IEC - EN 60598)                              |
| Mechanical Impact Protection | IK08 (IEC - EN 62262)                              |
| Nominal voltage              | 24 Vdc to 48 Vdc (power supply AC/DC not included) |
| Electrical class             | Class III                                          |
| LED L80 B10 lifetime         | Up to 50.000h <sup>(f)</sup>                       |
| Flux regulation 1-10V        | Possible, depending on driver type                 |
| Mounting                     | Surface application on ceiling or wall             |
| Weight                       | 0,3 Kg                                             |