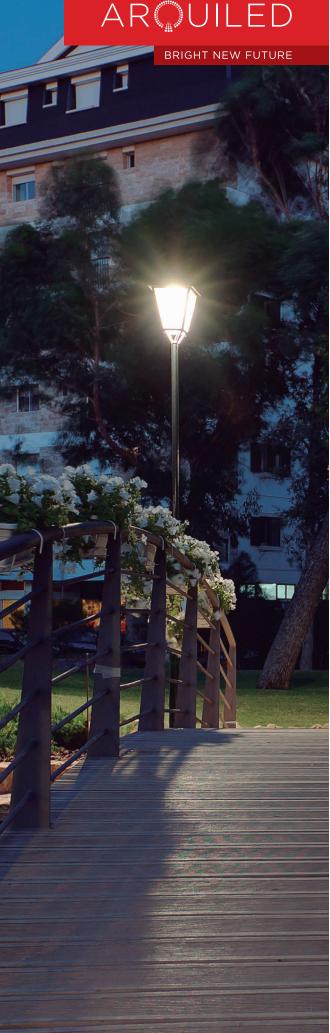

# HAMLET

STREET LIGHTING

> Classic luminaire for streets and historical centers, parks and squares, residential and pedestrian areas.

ARQUILED presents classic luminaire HAMLET, ideal to illuminate streets, squares and parks by preserving at the same time the space's identity.

#### **APPLICATION**

- Streets and historical centres
- Parks and squares
- Residential and pedestrian areas
- Parking lots