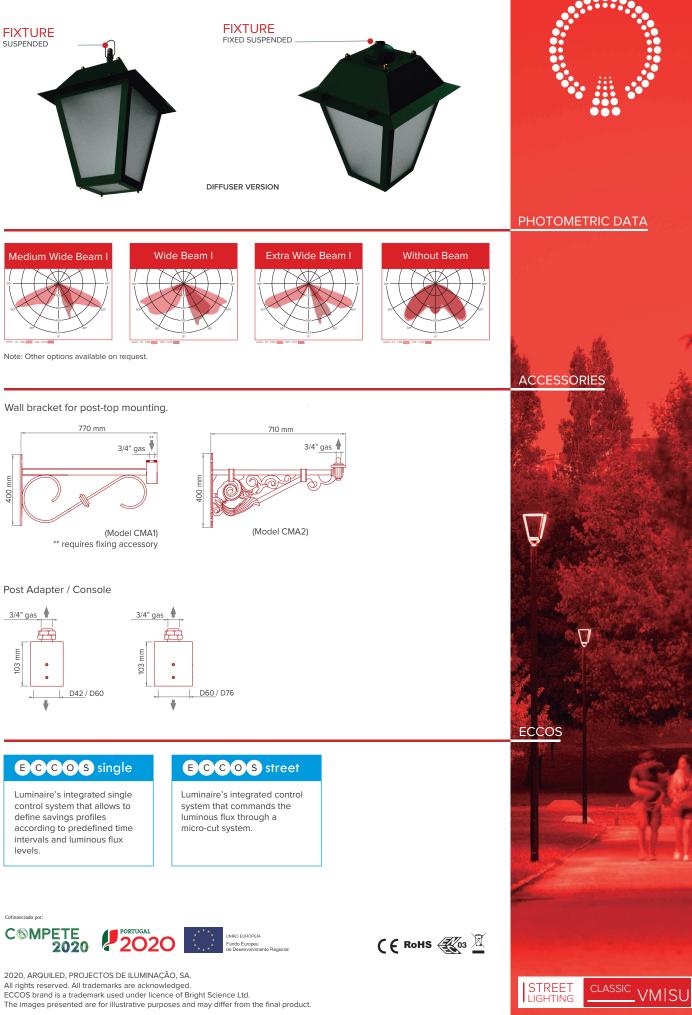

# DESIGN

HAMLET luminaire combines a classic and timeless design with the latest LED technology, turning it into the ideal solution to enrich spaces as historical centers or contemporary architecture zones. An elegant solution that values our cities while enhancing public safety and security.

## EFFICIENCY

HAMLET is an efficient lighting tool, with robust materials and a LED engine IP66, in order to maintain the initial performance as long as possible, during its lifetime.