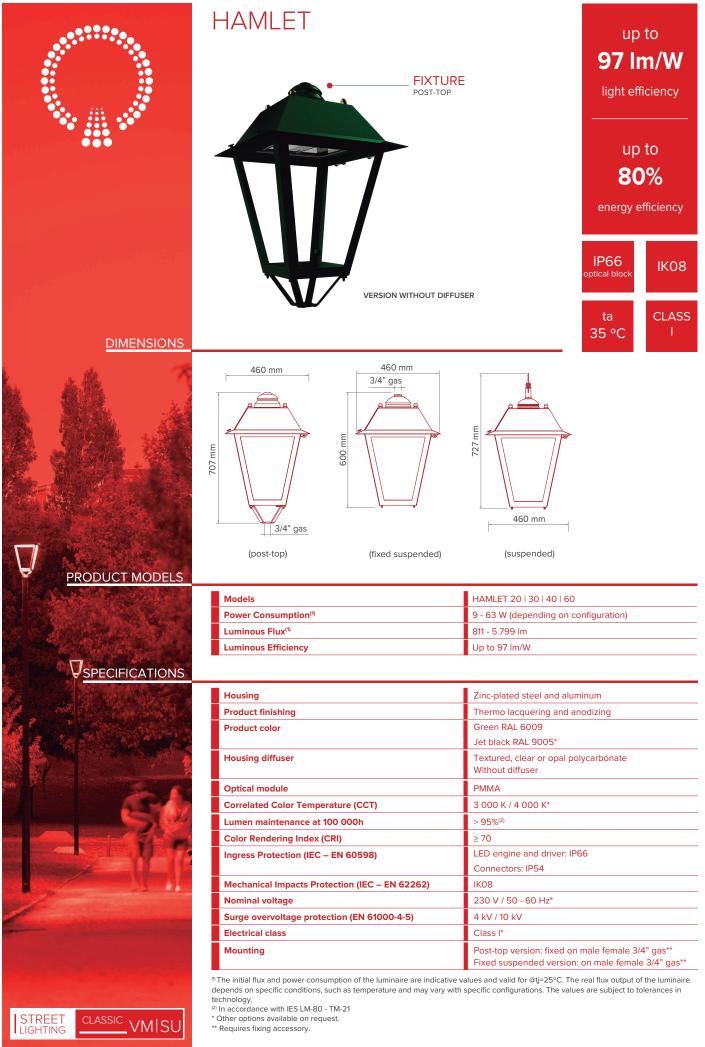

# DESIGN

HAMLET luminaire combines a classic and timeless design with the latest LED technology, turning it into the ideal solution to enrich spaces as historical centers or contemporary architecture zones. An elegant solution that values our cities while enhancing public safety and security.

## EFFICIENCY

HAMLET is an efficient lighting tool, with robust materials and a LED engine IP66, in order to maintain the initial performance as long as possible, during its lifetime.