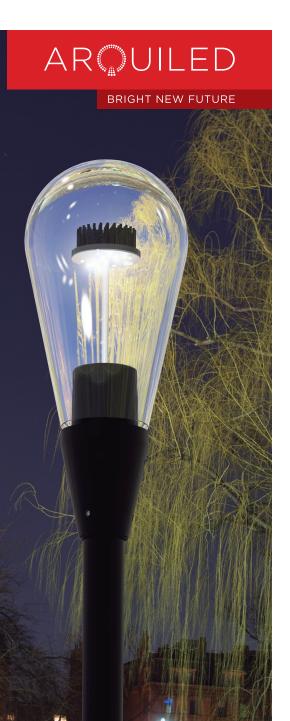

# SEXTANS

STREET

Urban lighting for public parks, gardens, residential areas, pedestrian zones and bike paths.

ARQUILED presents the urban luminaire SEXTANS - ideal for residential areas - squares, pedestrian or bike paths, blending in a natural way due to its characteristic lamp design shape and providing comfort and safety.

Highlighted by a stylish but discrete look, SEXTANS luminaire fits perfectly either in a classic or contemporary urban set up.

Due to a careful selection of materials, this urban luminaire assures an outstanding performance with a high protection degree during a long-life span.

## DESIGN

The SEXTANS luminaire combines a timeless design with LED technology effciency, making a perfect match between the environment where operates and the role it plays.

The available clear diffuser version is softer to the eyes due to high photometric effcienciy and provides a significant reduction in the energy bill at the same time.