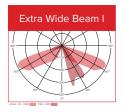

ides a significant reduction in the energy bill at the same time.

## RELIABILITY

The SEXTANS luminaire is an outdoor light with a high resistance towards impact and vandalism by integrating an IP66 sealing level and an IK08 shock resistance level.

With a single, high impact, polycarbonate diffuser with anti-UV treatment - resistant to the sea air and corrosion this unique luminaire was built to keep an outstanding long-life span.

## **APPLICATION**

- Residential areas
- Squares, public parks and gardens
- Pedestrian and bike paths
- Parking lots

#### BENEFITS

• Perfect for classical and contemporary ambience

www.arquiled.com

- Pre-cabled for easy installation
- Low energy consumption
- Easy maintenance
- Robustness
- Long-life span





SEXTANS





# PHOTOMETRIC DATA

ECCOS







# ECCOS single

Luminaire's integrated single control system that allows to define savings profiles according to predefined time intervals and luminous flux levels.

# ECCOS street

Luminaire's integrated control system that commands the luminous flux through a micro-cut system.

2021, ARQUILED, PROJECTOS DE ILUMINAÇÃO, SA. All rights reserved. All trademarks are acknowledged. ECCOS brand is a trademark used under licence of Bright Science Ltd. The images presented are for illustrative purposes and may differ from the final product.