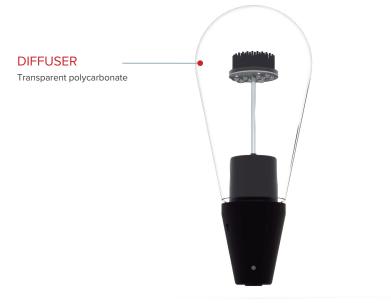

## DESIGN

The SEXTANS luminaire combines a timeless design with LED technology effciency, making a perfect match between the environment where operates and the role it plays.

The available clear diffuser version is softer to the eyes due to high photometric effcienciy and provides a significant reduction in the energy bill at the same time.

## RELIABILITY

The SEXTANS luminaire is an outdoor light with a high resistance towards impact and vandalism by integrating an IP66 sealing level and an IK08 shock resistance level.

With a single, high impact, polycarbonate diffuser with anti-UV treatment - resistant to the sea air and corrosion this unique luminaire was built to keep an outstanding long-life span.