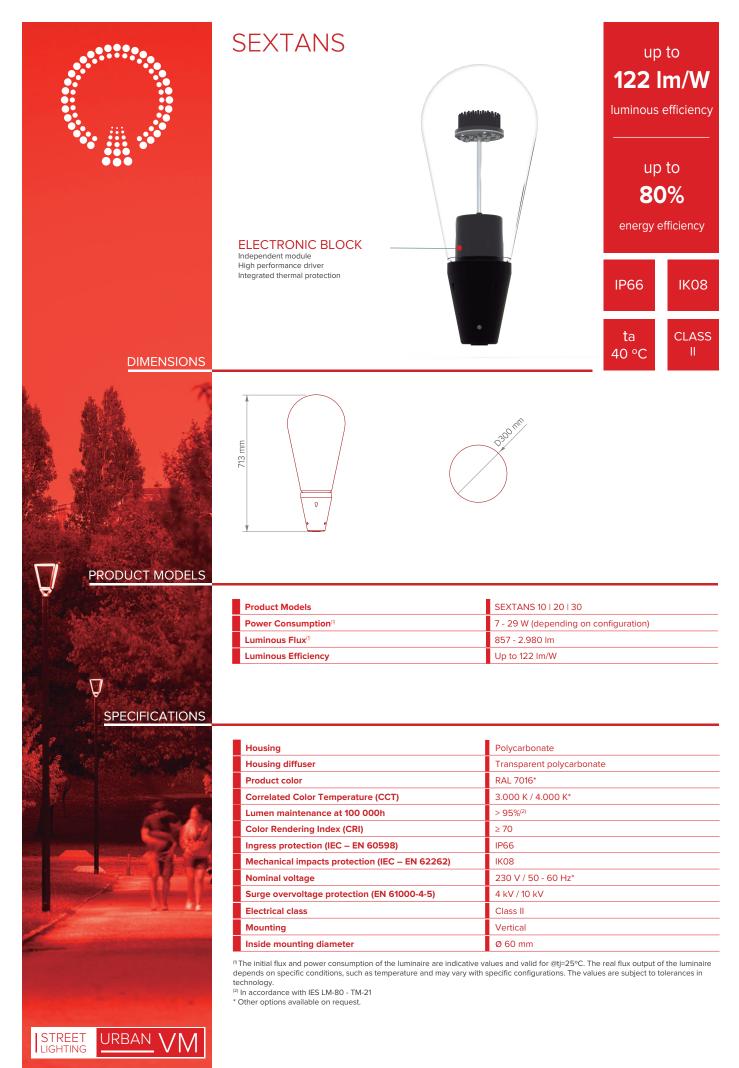

## DESIGN

The SEXTANS luminaire combines a timeless design with LED technology effciency, making a perfect match between the environment where operates and the role it plays.

The available clear diffuser version is softer to the eyes due to high photometric effcienciy and provides a significant reduction in the energy bill at the same time.

## RELIABILITY

The SEXTANS luminaire is an outdoor light with a high resistance towards impact and vandalism by integrating an IP66 sealing level and an IK08 shock resistance level.

With a single, high impact, polycarbonate diffuser with anti-UV treatment - resistant to the sea air and corrosion this unique luminaire was built to keep an outstanding long-life span.