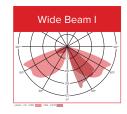

ovides a significant reduction in the energy bill at the same time.

## RELIABILITY

The SEXTANS luminaire is an outdoor light with a high resistance towards impact and vandalism by integrating an IP66 sealing level and an IK08 shock resistance level.

With a single, high impact, polycarbonate diffuser with anti-UV treatment - resistant to the sea air and corrosion this unique luminaire was built to keep an outstanding long-life span.

## **APPLICATION**

- Residential areas
- Squares, public parks and gardens
- Pedestrian and bike paths
- Parking lots

#### BENEFITS

• Perfect for classical and contemporary ambience

www.arquiled.com

- Pre-cabled for easy installation
- Low energy consumption
- Easy maintenance
- Robustness
- Long-life span





SEXTANS





# PHOTOMETRIC DATA

ECCOS







# ECCOS single

Luminaire's integrated single control system that allows to define savings profiles according to predefined time intervals and luminous flux levels.

# ECCOS street

Luminaire's integrated control system that commands the luminous flux through a micro-cut system.

2021, ARQUILED, PROJECTOS DE ILUMINAÇÃO, SA. All rights reserved. All trademarks are acknowledged. ECCOS brand is a trademark used under licence of Bright Science Ltd. The images presented are for illustrative purposes and may differ from the final product.