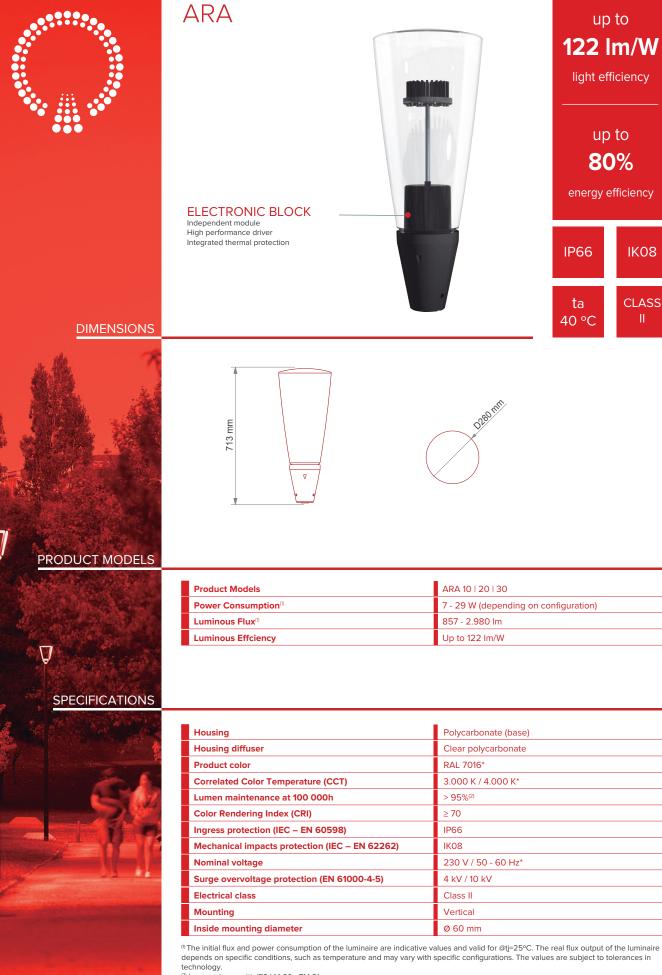

## DESIGN

With a timeless look and LED technology efficiency, the ARA luminaire match form and function in a perfect symbiosis.

The available clear diffuser version is softer to the eyes due to a high photometric efficiency and provides a significant reduction in energy bill at the same time.

## RELIABILITY

The ARA luminaire is made of outstanding quality materials with an optical block of IP66 high sealing level and an IK08 shock resistance level.

Featuring the high impact polycarbonate diffuser with anti-UV treatment, resistant to the sea air and corrosion, the ARA luminaire has long-life span.