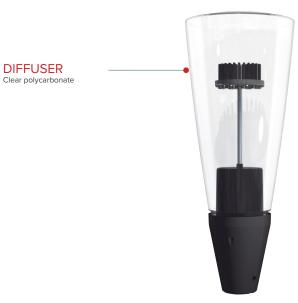

## RELIABILITY

The ARA luminaire is made of outstanding quality materials with an optical block of IP66 high sealing level and an IK08 shock resistance level.

Featuring the high impact polycarbonate diffuser with anti-UV treatment, resistant to the sea air and corrosion, the ARA luminaire has long-life span.