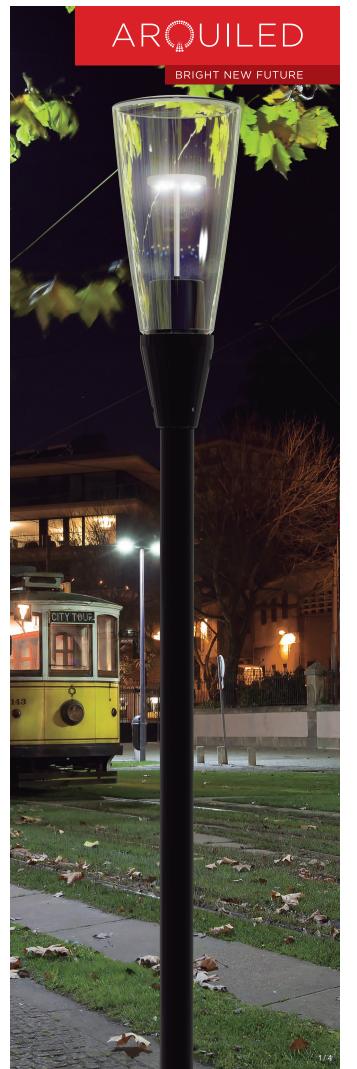

Urban lighting for public parks, gardens, residential areas, pedestrian zones and bike paths.

ARQUILED presents the urban luminaire ARA, ideal for parks, squares, pedestrian or bike paths and residential areas by giving a solid contribution to public safety and cities' efficiency.

Highlighted by a stylish and at the same time discrete look, ARA luminaire fits perfectly either in a classic or contemporary urban set up.

Due to a careful selection of materials, ARA assures an outstanding performance with a high protection degree during a long-life span.