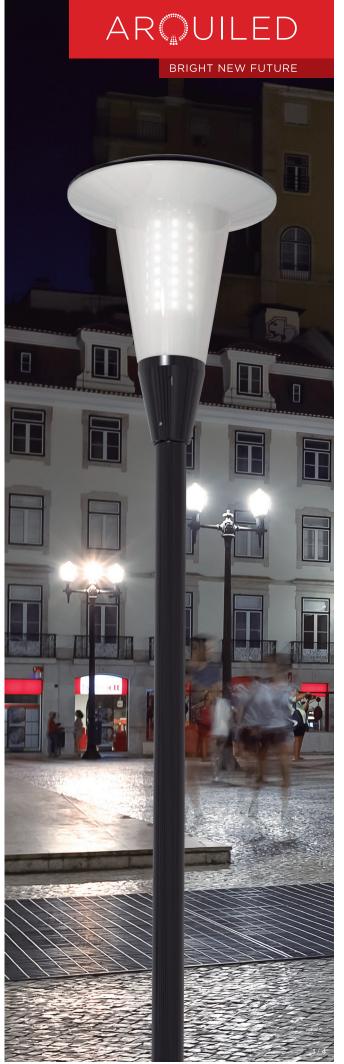

# VOLANS

URBAN

STREET

Urban lighting for public parks, gardens, residential areas, pedestrian zones and bike paths.

ARQUILED presents VOLANS the urban luminaire ideal for residental areas like squares, public gardens, pedestrian and bike paths, that blends in a natural way.

The unique shape of VOLANS luminaire is ideal for enjoyment and leisure public spaces by giving a solid contribution to public safety and Citie's efficiency.

Due to a careful selection of materials, the VOLANS luminaire assures an outstanding performance with a high protection degree during a long-life span.