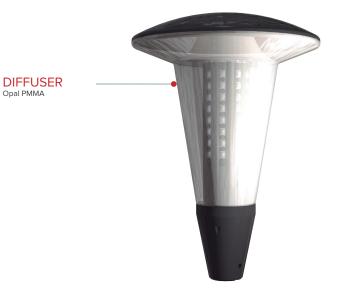

#### RELIABILITY

This luminaire is made of outstanding quality materials with an optical block of IP66 with high sealing level and an IK06 shock resistance level, making it the ideal solution for lower installation height. With an unique high impact PMMA difuser it is resistant to the sea air and corrosion due to an anti-UV treatment.