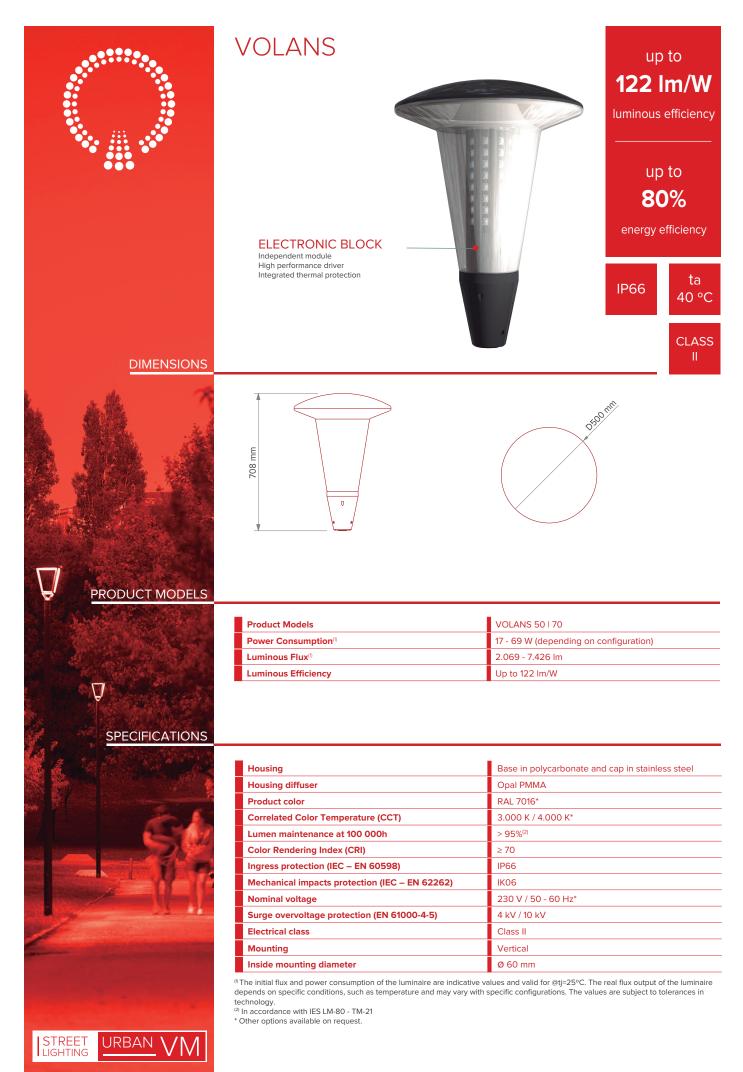

# VOLANS

URBAN

STREET

Urban lighting for public parks, gardens, residential areas, pedestrian zones and bike paths.

ARQUILED presents VOLANS the urban luminaire ideal for residental areas like squares, public gardens, pedestrian and bike paths, that blends in a natural way.

#### RELIABILITY

This luminaire is made of outstanding quality materials with an optical block of IP66 with high sealing level and an IK06 shock resistance level, making it the ideal solution for lower installation height. With an unique high impact PMMA difuser it is resistant to the sea air and corrosion due to an anti-UV treatment.

#### PERFORMANCE

The VOLANS optical set was designed to achieve excellent performance concerning the light distribution allowing to direct the light where it's needed and reducing the light pollution - keeping the stars and the moon to remain visible.

The excellent thermal dissipation combined with resistance and energy savings allows to maximise its performance during a long-life span.